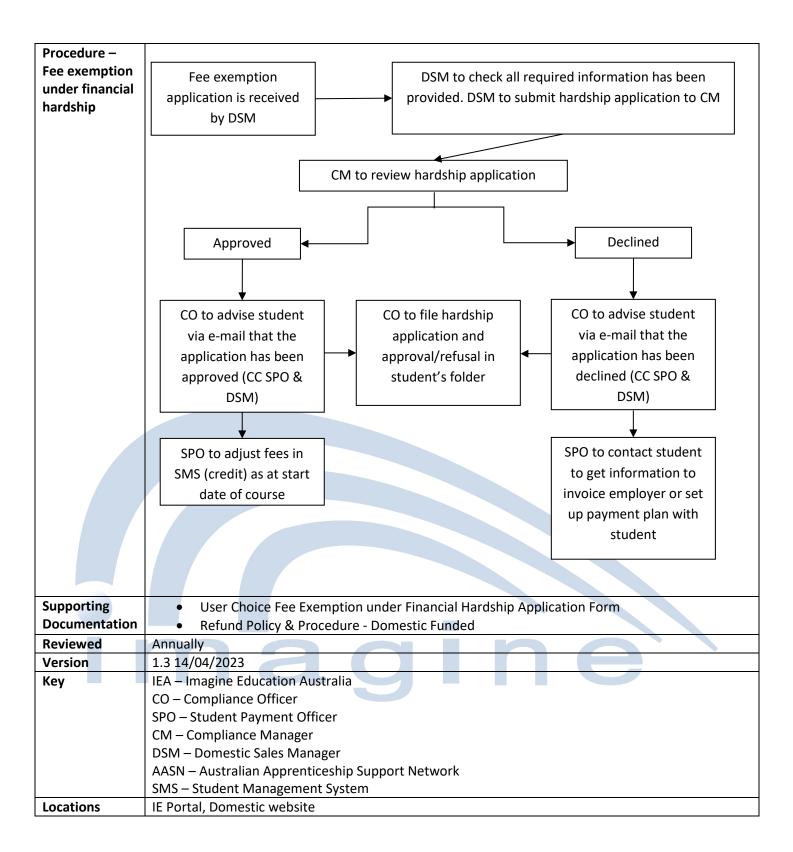

contribution fee as stated in their letter of offer and invoice. Available payment options are offered by IEA, including the option of Ezi-Debit. The applicant may appeal their declined application decision by submitting an up-to-date • fee exemption application. Any fee exemption applications received after 10 business days from the date that the student received their Letter of Offer will be considered an appeal to the initial outcome of their application and assessed as a new application. When the fee exemption application is approved or declined, the application is given to the CO to inform the student (copy in the SPO and DSM) and file the application in the student's folder on J drive. If the application is approved, the SPO is to adjust the fees in SMS as at start date of course.